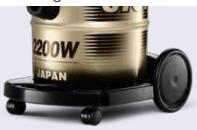

The tough base and large wheels assure extra light, smooth movement.

Grip Handle<sup>2</sup>

The grip fits comfortably in the hand, so rotating the head is easy, enabling effortless, trouble-free cleaning. \*2 Applies to the CV-9850YRJ, 9800YJ, 975YR and 970Y.

## 2300W High Power Motor

The highest (Max.) input wattage of the Made in Japan model is 2300W. High suction power vacuum cleaners mean cleaner rooms.

#### 23% Stronger Body \*Calculated by Hitachi.

The thicker can is 23% stronger than the conventional 21.0L model.