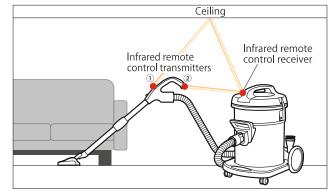

## Twin Light Emission System

Optical signals transmitted from light emitter ① reach the cleaner after being reflected off the ceiling. Even in a room with a high or vaulted ceiling, thanks to the twin light emission system, optical signals for operation mode switching can still be received from light emitter ②. To enable regular confirmation of battery power, there's a battery checker.