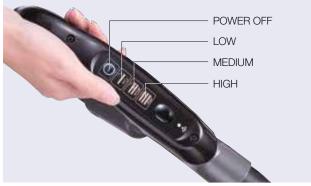

### Grip Handle with Variable Power Settings

With infrared remote control, power settings are right by your hand so you can easily switch between HIGH/MEDIUM/LOW power to match the place and type of floor surface your vacuuming for more efficient cleaning. Another advantage of infrared remote control is that you don't have to keep reaching for the main unit so cleaning is easier than ever. \* Applies to the CV-9850YRJ and 975YR.

## Twin Light Emission System

Optical signals transmitted from light emitter ① reach the cleaner after being reflected off the ceiling. Even in a room with a high or vaulted ceiling, thanks to the twin light emission system, optical signals for operation mode switching can still be received from light emitter ②. To enable regular confirmation of battery power, there's a battery checker.