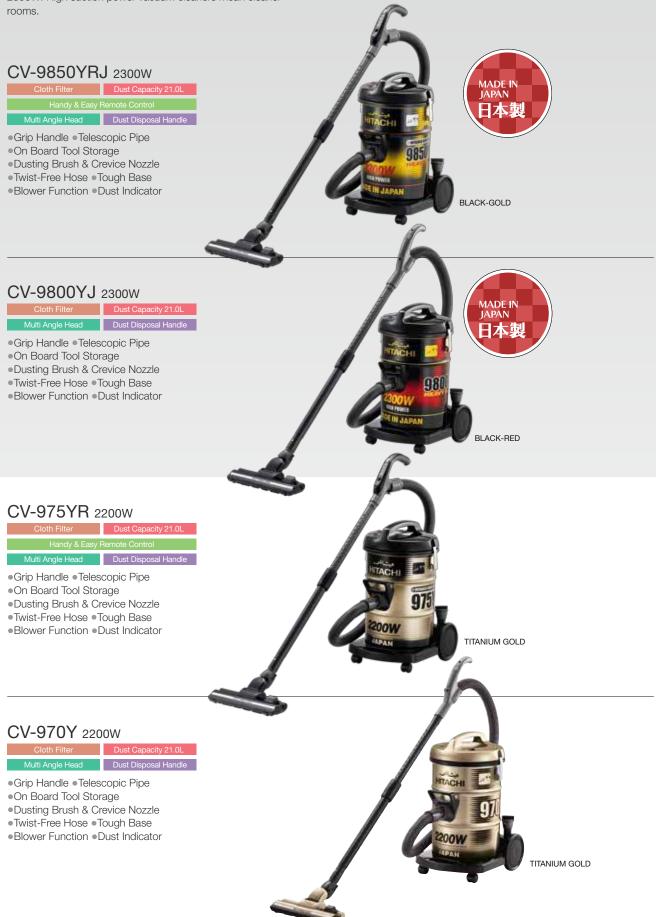

# Made in Japan Models

## 2300W High Power Motor

The highest (Max.) input wattage of the Made in Japan model is 2300W. High suction power vacuum cleaners mean cleaner rooms.

#### 23% Stronger Body \*Calculated by Hitachi.

The thicker can is 23% stronger than the conventional 21.0L model.