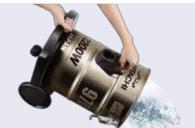

# Easy Dust Disposal Handle<sup>11</sup>

Dual handles make it easier to hold the body for more convenient dust disposal. \*1 Applies to the CV-9850YRJ, 9800YJ, 975YR, 970Y, 960Y and 950Y. Tough Base<sup>n</sup> With Large Wheels