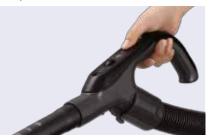

The tough base and large wheels assure extra light, smooth movement.

Grip Handle<sup>2</sup>

The grip fits comfortably in the hand, so rotating the head is easy, enabling effortless, trouble-free cleaning. \*2 Applies to the CV-9850YRJ, 9800YJ, 975YR and 970Y.