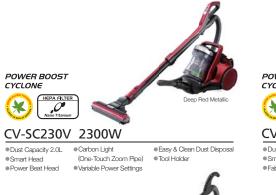

### Smart Head<sup>1</sup> Apples to the CV-SC230V and SC220V.

Head rotates 90° each side, so you can reach dust in

Free-Moving

Flat Mechanism

11

The motorized head is made even more airtight to generate a high-speed airflow enabling powerful suction of dirt as well as wiping.

Multi Angle Head

narrow areas and crevices.

Head

AeroSuction Blow onto the floor to blast dirt out from between tiles and other crevices.

Light-weight One-touch Zoom Pipe & Hose

ies to the CV-SC220V, SC23V and SC22V.

### Clean Exhaust Air 🕻 🗶 Dust removal efficiency of 99%.\* \*Tested by Hitachi. Nano Titanium Filter A powerful antibacterial and deodorizing effect. Highly Airtight Motor Case Micro Clean Filter Captures pollen, house dust and other allergens. **Motor Filter Exhaust Filter HEPA Filter** Captures pollen, allergens and minute particles of dust. din . Power Beat Head **Bed Nozzle** The Electric Beater vibrates, and beats fabrics to remove and suck Effectively removes dust mites and allergens using in dust mite excreta and remains. this special Bed Nozzle. CV-SC230V Fabric Beat Head The rotating triple beater removes dust mite excreta and remains.

# **Power Boost Cyclone Series/SC Series**

Tool Holder

 Dust Capacity 2.0L
Aluminum Telescopic Pipe
Easy & Clean Dust Disposal Multi Angle Head