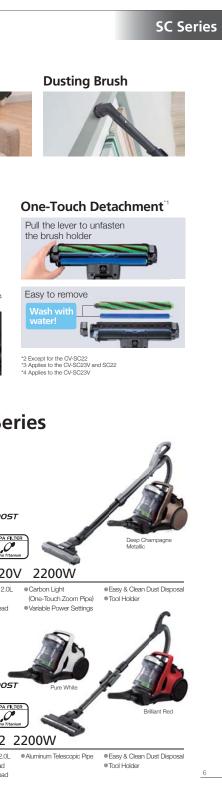

## **Easy and Clean Dust Disposal**

Dust, together with the allergens it contains, is highly compressed by the Dust & Air Centrifugal Separation System. You can push it out with one-touch operation using just one hand without coming into contact with it.

You can disassemble the dust case and wash all the parts with water, so it's easy to keep it clean.

# **Power Boost Cyclone Series/SC Series**

Tool Holder

 Dust Capacity 2.0L
Aluminum Telescopic Pipe
Easy & Clean Dust Disposal Multi Angle Head