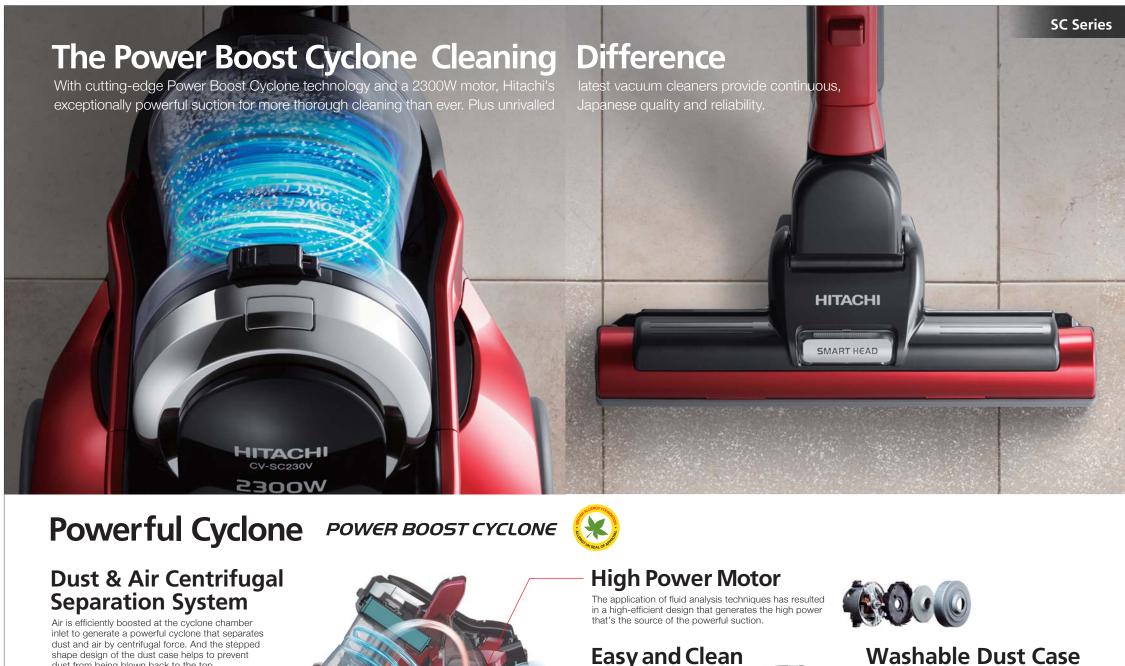

VC01-1708

shape design of the dust case helps to prevent dust from being blown back to the top.

## **Easy and Clean Dust Disposal**

Dust, together with the allergens it contains, is highly compressed by the Dust & Air Centrifugal Separation System. You can push it out with one-touch operation using just one hand without coming into contact with it.

You can disassemble the dust case and wash all the parts with water, so it's easy to keep it clean.

### Smart Head<sup>1</sup> Apples to the CV-SC230V and SC220V.

Head rotates 90° each side, so you can reach dust in

Free-Moving

Flat Mechanism

11

The motorized head is made even more airtight to generate a high-speed airflow enabling powerful suction of dirt as well as wiping.

Multi Angle Head

narrow areas and crevices.

Head

AeroSuction Blow onto the floor to blast dirt out from between tiles and other crevices.

Light-weight One-touch Zoom Pipe & Hose

ies to the CV-SC220V, SC23V and SC22V.