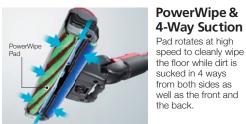

### Smart Head<sup>1</sup> Apples to the CV-SC230V and SC220V.

Head rotates 90° each side, so you can reach dust in

Free-Moving

Flat Mechanism

11

The motorized head is made even more airtight to generate a high-speed airflow enabling powerful suction of dirt as well as wiping.