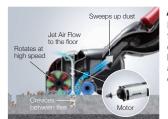

Multi Angle Head

narrow areas and crevices.

Head

AeroSuction Blow onto the floor to blast dirt out from between tiles and other crevices.

Light-weight One-touch Zoom Pipe & Hose

ies to the CV-SC220V, SC23V and SC22V.