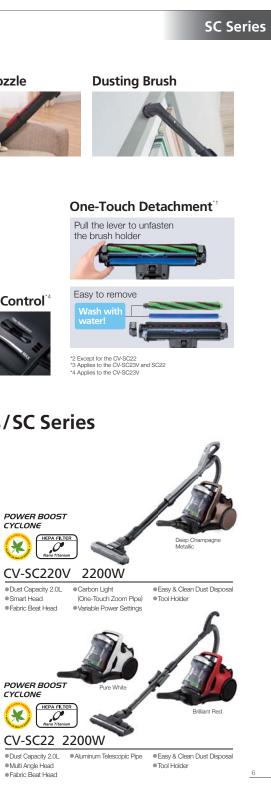

## **Easy and Clean Dust Disposal**

Dust, together with the allergens it contains, is highly compressed by the Dust & Air Centrifugal Separation System. You can push it out with one-touch operation using just one hand without coming into contact with it.

You can disassemble the dust case and wash all the parts with water, so it's easy to keep it clean.

### Smart Head<sup>1</sup> Apples to the CV-SC230V and SC220V.

Head rotates 90° each side, so you can reach dust in

Free-Moving

Flat Mechanism

11

The motorized head is made even more airtight to generate a high-speed airflow enabling powerful suction of dirt as well as wiping.

Multi Angle Head

narrow areas and crevices.

Head

AeroSuction Blow onto the floor to blast dirt out from between tiles and other crevices.

Light-weight One-touch Zoom Pipe & Hose

ies to the CV-SC220V, SC23V and SC22V.

### Clean Exhaust Air 🕻 🗶 Dust removal efficiency of 99%.\* \*Tested by Hitachi. Nano Titanium Filter A powerful antibacterial and deodorizing effect. Highly Airtight Motor Case Micro Clean Filter Captures pollen, house dust and other allergens. **Motor Filter Exhaust Filter HEPA Filter** Captures pollen, allergens and minute particles of dust. din . Power Beat Head **Bed Nozzle** The Electric Beater vibrates, and beats fabrics to remove and suck Effectively removes dust mites and allergens using in dust mite excreta and remains. this special Bed Nozzle. CV-SC230V Fabric Beat Head The rotating triple beater removes dust mite excreta and remains.

### **Accessories**

X

POWER BOOST CYCLONE

Multi Angle Head

Fabric Beat Head

CV-SC23V 2300W

Power Control

X

**User-Friendly Features** Soft & Large Wheels<sup>2</sup> Twist-Free Hose

**Telescopic Pipe**<sup>3</sup> **Neat Storage** Power Control

# **Power Boost Cyclone Series/SC Series**

Tool Holder

 Dust Capacity 2.0L
Aluminum Telescopic Pipe
Easy & Clean Dust Disposal Multi Angle Head