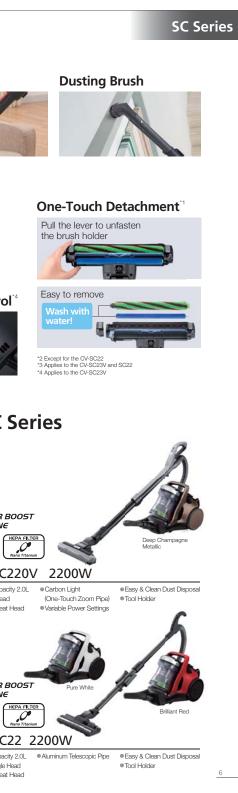

## **Easy and Clean Dust Disposal**

Dust, together with the allergens it contains, is highly compressed by the Dust & Air Centrifugal Separation System. You can push it out with one-touch operation using just one hand without coming into contact with it.

You can disassemble the dust case and wash all the parts with water, so it's easy to keep it clean.

### Smart Head<sup>1</sup> Apples to the CV-SC230V and SC220V.

Head rotates 90° each side, so you can reach dust in

Free-Moving

Flat Mechanism

11

The motorized head is made even more airtight to generate a high-speed airflow enabling powerful suction of dirt as well as wiping.

Multi Angle Head

narrow areas and crevices.

Head

AeroSuction Blow onto the floor to blast dirt out from between tiles and other crevices.

Light-weight One-touch Zoom Pipe & Hose

ies to the CV-SC220V, SC23V and SC22V.

### Clean Exhaust Air 🕻 🗶 Dust removal efficiency of 99%.\* \*Tested by Hitachi. Nano Titanium Filter A powerful antibacterial and deodorizing effect. Highly Airtight Motor Case Micro Clean Filter Captures pollen, house dust and other allergens. **Motor Filter Exhaust Filter HEPA Filter** Captures pollen, allergens and minute particles of dust. din . Power Beat Head **Bed Nozzle** The Electric Beater vibrates, and beats fabrics to remove and suck Effectively removes dust mites and allergens using in dust mite excreta and remains. this special Bed Nozzle. CV-SC230V Fabric Beat Head The rotating triple beater removes dust mite excreta and remains.

### **Accessories**

X

POWER BOOST CYCLONE

Multi Angle Head

Fabric Beat Head

CV-SC23V 2300W

Power Control

X

**User-Friendly Features** Soft & Large Wheels<sup>2</sup> Twist-Free Hose

**Telescopic Pipe**<sup>3</sup> **Neat Storage** Power Control

# **Power Boost Cyclone Series/SC Series**

Tool Holder

 Dust Capacity 2.0L
Aluminum Telescopic Pipe
Easy & Clean Dust Disposal Multi Angle Head