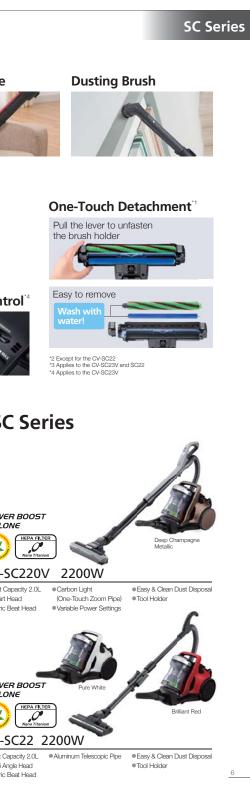

## **Easy and Clean Dust Disposal**

Dust, together with the allergens it contains, is highly compressed by the Dust & Air Centrifugal Separation System. You can push it out with one-touch operation using just one hand without coming into contact with it.

You can disassemble the dust case and wash all the parts with water, so it's easy to keep it clean.

### Smart Head<sup>1</sup> Apples to the CV-SC230V and SC220V.

Head rotates 90° each side, so you can reach dust in

Free-Moving

Flat Mechanism

11

The motorized head is made even more airtight to generate a high-speed airflow enabling powerful suction of dirt as well as wiping.

Multi Angle Head

narrow areas and crevices.

Head

AeroSuction Blow onto the floor to blast dirt out from between tiles and other crevices.

Light-weight One-touch Zoom Pipe & Hose

ies to the CV-SC220V, SC23V and SC22V.

### Clean Exhaust Air 🕻 🗶 Dust removal efficiency of 99%.\* \*Tested by Hitachi. Nano Titanium Filter A powerful antibacterial and deodorizing effect. Highly Airtight Motor Case Micro Clean Filter Captures pollen, house dust and other allergens. **Motor Filter Exhaust Filter HEPA Filter** Captures pollen, allergens and minute particles of dust. din . Power Beat Head **Bed Nozzle** The Electric Beater vibrates, and beats fabrics to remove and suck Effectively removes dust mites and allergens using in dust mite excreta and remains. this special Bed Nozzle. CV-SC230V Fabric Beat Head The rotating triple beater removes dust mite excreta and remains.

### **Accessories**

X

POWER BOOST CYCLONE

Multi Angle Head

Fabric Beat Head

CV-SC23V 2300W

Power Control

X

**User-Friendly Features** Soft & Large Wheels<sup>2</sup> Twist-Free Hose

**Telescopic Pipe**<sup>3</sup> **Neat Storage** Power Control

# **Power Boost Cyclone Series/SC Series**

Tool Holder

 Dust Capacity 2.0L
Aluminum Telescopic Pipe
Easy & Clean Dust Disposal Multi Angle Head