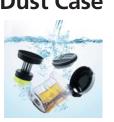

VC01-1708

shape design of the dust case helps to prevent dust from being blown back to the top.

## **Easy and Clean Dust Disposal**

Dust, together with the allergens it contains, is highly compressed by the Dust & Air Centrifugal Separation System. You can push it out with one-touch operation using just one hand without coming into contact with it.

You can disassemble the dust case and wash all the parts with water, so it's easy to keep it clean.